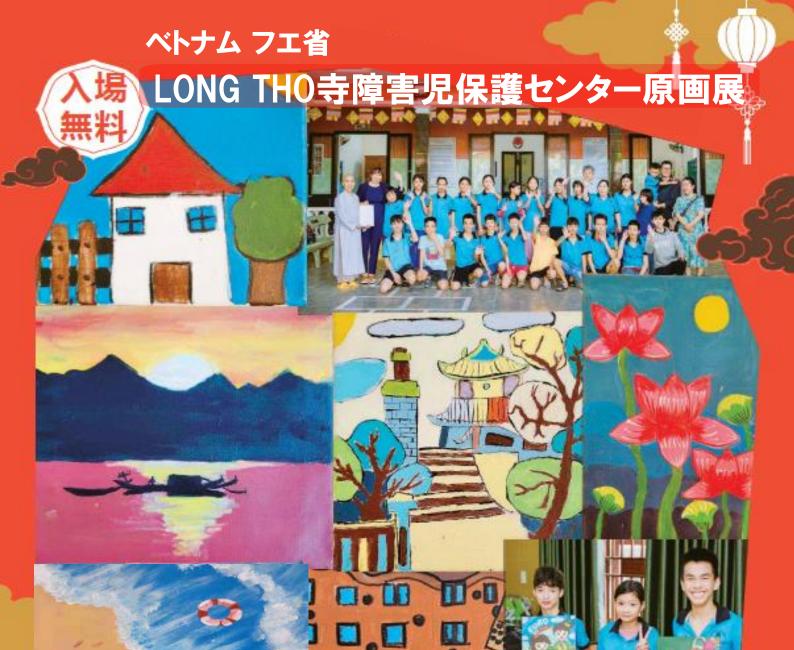

## 子ども達の 才能を広く発信

子ども達は、絵を描くことで、自分なりの世界観を 表現しております。原画のひとつひとつは、とても色彩豊かでみる人の心が豊かになります。

私たちは、この原画を買い取り、原画展の開催、子ども達の作成した原画や製品の販売、原画を活用したグッズ制作、現地障害者保護センターでのボランティア活動等を通じて、現地の様子を伝え発信しながら、才能あふれるベトナムの障害児に夢を未来を届けます。